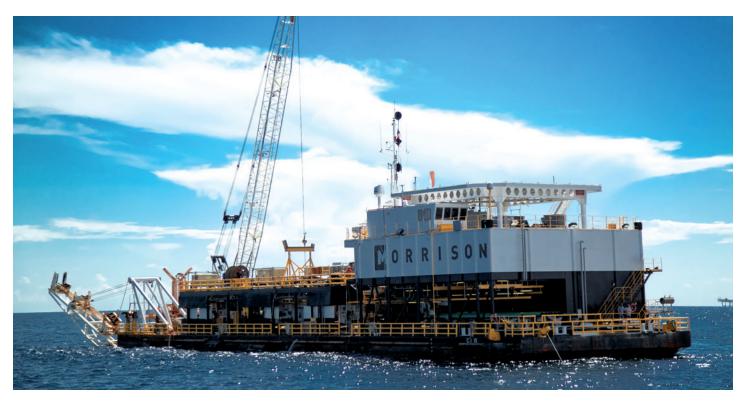

## **CM-15 PIPELAY / BURY BARGE**

**Specifications** 

Length220 ftWidth60 ftDepth14 ftHeliport70 ft x 60 ft

**Pipe Capacity** 

Capacity 2 in to 26 in OD
Work stations 5
Tensioner 80 kip track type
Stinger 70 ft

**Bury Equipment** 

Jet pumps (2) 10 in x 10 in Patterson 3,000 gpm @ 600 psi each Air compressors (2) 900 cfm @ 125 psi Adjustable width 2 in to 46 in diameter

Burial depth 3 ft to 16 ft

Crane

Capacity 175-ton
Make Manitowoc 3950 W
Boom length 120 ft

Accommodations

Total accommodations 65 persons

**Auxiliary Machinery** 

Generators (2) 300 kw
Air compressors (1) 185 cfm @ 125 psi
Welding machines (8) 400-amp electric

Mooring Equipment

Winches (4) SMATCO model 66
Wire 5,000 ft of 1-1/8 in each
Anchors (8) Stockless 10,000 lbs each

**Storage Capacity** 

Fuel 105,000 gal Water 140,000 gal

Certifications

Flag U.S.A. Classification ABS A1 Oceans

**Diving Equipment** 

Portable 4-man 1,000 ft saturation diving system with hyperbaric rescue chamber