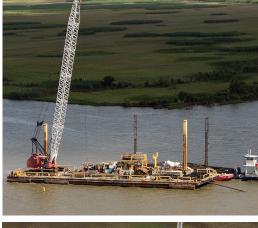

# CM14 PIPELINE/CONSTRUCTION BARGE

The CM14 is a combination pipelay and construction barge that effectively services most inland areas due to its 4' shallow draft.

# **SPECIAL FEATURES:**

- Ideal for tight, remote and shallow locations
- Equipped with a 140-ton crane
- Completely outfitted
- Firing line with Hydraulic Lineup

#### CRANE

Type: Crawler Boom Length: 150' Capacity: 140 tons