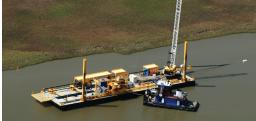

# CM14 PIPELINE/CONSTRUCTION BARGE

The CM14 is a combination pipelay and construction barge that effectively services most inland areas due to its 4' shallow draft.

# **SPECIAL FEATURES:**

- Ideal for tight, remote and shallow locations
- Equipped with a 140-ton crane
- Completely outfitted
- Firing line with Hydraulic Lineup

#### CRANE

Type: Crawler Boom Length: 150' Capacity: 140 tons