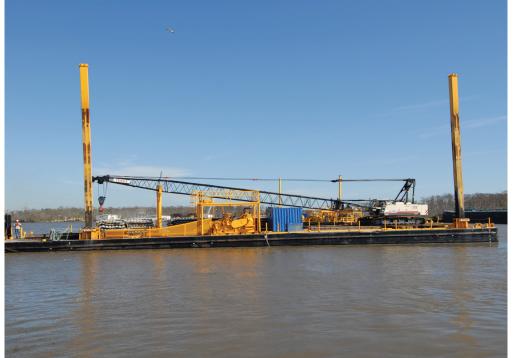

# CM14 PIPELINE/CONSTRUCTION BARGE

The CM14 is a combination pipelay and construction barge that effectively services most inland areas due to its 4' shallow draft.

# **SPECIAL FEATURES:**

- Ideal for tight, remote and shallow locations
- Equipped with a 140-ton crane
- Completely outfitted
- Firing line with Hydraulic Lineup

## SPECIFICATIONS

Length: 160' Width: 40' Total Deck: 6,400 sq. ft. Hull Depth: 8' Vessel Draft: 4'

## **STATION KEEPING**

Spuds: 2 at 60' long Winch: Friction

#### CRANE

Type: Crawler Boom Length: 150' Capacity: 140 tons