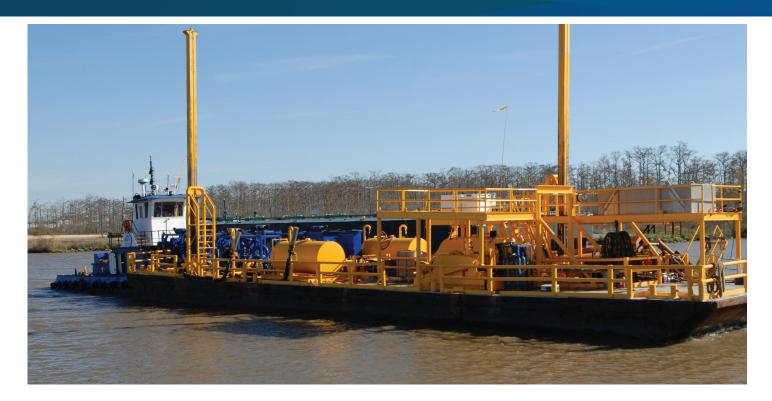

## CM12 JET BARGE - 120' x 30'

# MORRISON

The CM12 is an all-purpose jetting barge that can jet to 20' below the waterline.

### **SPECIAL FEATURES:**

- Effectively service most inland areas due to its
  4' shallow draft
- Spread can be utilized to support hand jetting
- Jet Claw can be mounted in centerline moon-pool or outboard of barge

#### SPECIFICATIONS

Length: 120' Width: 30' Hull Depth: 7' Vessel Draft: 4'